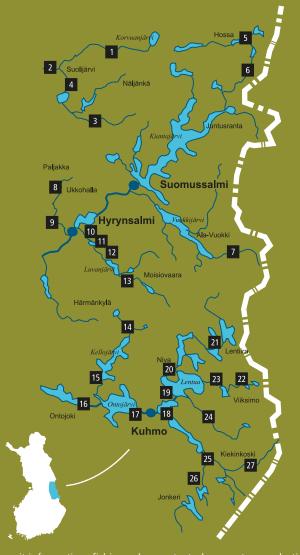

# KUHMO RAPIDS' GENERAL PERMIT AREA

One permit covers many rapids in Kuhmo! www.kuhmonkosket.fi, kalallakainuussa.fi/kalapaikat/koskikalastus/kuhmo

KORVUA-NÄLJÄNKÄ RIVERS' GENERAL PERMIT AREA One permit covers 110 km. of rivers.

KALLIO RIVER GENERAL PERMIT AREA
One permit covers the entire route

Read more: www.finlandfishing.fi

PLIVETZ KOTZVUANJOKI

HOSSA

TZIVETZ SYVÄJOKI

#### 1. RIVER KORVUANJOKI

Long common permit river under sustainable fishing rules

Fish: grayling, trout, etc. Fishing: lure and fly Rapids: tens of rapids and levels Distance and fall of the rapids area:

> 40 km / about 100 m Flow: 13 m<sup>3</sup>/s

#### 2. RIVER KORPIJOKI

Large common permit river under sustainable fishing rules

Fish: grayling, trout, etc. **Fishing**: lure and fly Rapids: Korpi rapid etc.

Distance and fall of the rapids area:

> about 2 km / 9 m Flow: 29 m<sup>3</sup>/s

### 3. RIVER NÄLJÄNKÄJOKI AND RIVER NAAMANKAJOKI

Long common permit river under sustainable fishing rules

Fish: grayling, trout, etc. Fishing: lure and fly Rapids: tens of rapids and levels Distance of the rapids area: > 10 km Flow: 13 m<sup>3</sup>/s

#### 4. RIVER SUOLIJOKI

Rapids areas in the peaceful hinterland of Puolanka

Fish: grayling, trout, etc. **Fishing**: lure and fly

Rapids: Suolikoski, Tenämänkoski, Räppätäja etc. Distance and fall of the rapids area: > 2 km / 9,5 m Flow: 15.7 m<sup>3</sup>/s

National park known for its diverse fishing waters

Fish: trout, grayling, whitefish, perch, rainbow trout, etc. Fishing: lure, fly, rod and jig

Water surface area: approx. 2000 ha. in total Other: tens of different ponds, rapids and water routes

#### **6. RIVER HOSSANJOKI**

Migratory fish river flowing to Kianta

Fish: trouts, grayling, whitefish etc. Fishing: only lure / fly and lure Rapids: Leveänkoski etc. / Kuikankoski etc.

Distance and fall of the rapids area: > about 4 km / 11 m Flow: 13 m<sup>3</sup>/s

#### 7. YLI-VUOKKI

Pearl string of small lakes and rivers starting from Viena

Fish: trout, grayling, perch etc. Fishing: lure, fly, rod and jig

Other: several different ponds, rapids and water routes

# 8. RIVER SYVÄJOKI

Fly fisher's ecorapid wilderness destination

Fish: trout, grayling etc. **Fishing**: only fly (barbless!) Rapids: several rapids and levels Distance and fall of the rapids area: about 2.5 km / 20 m

Flow: 1,2 m<sup>3</sup>/s

Other: Attraction: Komulanköngäs ECO-FISHING RULES: Trout protected, grayling

minimum length 40 cm etc.

KYNÄKOSKI RAPID

LUVANKOSKI RAPID

KONAPINKOSKI RAPID

#### 9. RIVER LIETEJOKI

The river for lure and fly fishers who enjoy peaceful nature

Fish: trout, grayling etc. Fishing: lure and fly Rapids: tens of rapids and levels

Distance and fall of the rapids area: > 5 km / 50 m

#### 10. NUOTTIKOSKI RAPIDS

Trail rapid with, in addition to its natural rainbow trout fish stock

Fish: trout, rainbow trout, grayling, etc. Fishing: lure and fly

Rapids: Nuottikoski and Siltakoski

Distance and fall of the rapids area: > 1 km / 2,5 m

#### 11. KYNÄKOSKI RAPID

Eco-fishing area for fly fishers fishing for trout

Fish: trout, grayling etc. **Fishing**: only fly (barbless!) Rapids: Kynä rapids

Distance and fall of the rapids area: >1 km / 2,7 m

#### 12. LUVANKOSKI RAPID

Beautiful nature destination and well-known trout rapid

Fish: trout, grayling, whitefish, etc.

Fishing: lure and fly Rapids: Luvankoski

Distance and fall of the rapids area: >1 km / 7,8 m

### 13. RIVER MIKITÄNJOKI

Small forest river with natural fish and restocked trout

Fish: grayling, trout, etc. Fishing: lure and fly

Rapids: Kokonkoski, Saarikoski, Ruukinkoski, Siltakoski Distance and fall of the rapids area: > 2 km / 7,5 m

#### 14. HIIDENKOSKI RAPID AND RIVER VUOSANKAJOKI

Natural fish stock rapids west of Kuhmo

Fish: grayling, trout etc. Fishing: lure and fly

Rapids: Hiidenkoski, Louhenkoski, Pitkäkoski

Distance and fall of the rapids area: > 2 km / 14 m

#### 15. KONAPINKOSKI RAPID

Natural fish stock trail rapids west of Kuhmo

Fish: trout, grayling etc. Fishing: lure and fly

Rapids: Konapinkoski, Sahinniska Distance and fall of the rapids area: < 0.5 km / 1 m

# 16. RIVER ONTOJOKI

Large stream restocked with salmonidae

Fish: rainbow trout, trout, whitefish, pike etc. Fishing: lure and fly

Distance of the rapids area: about 5 km

(regulated stream area)

AKONKOSKI RAPID

PAJAKKAKOSKI AND SAATZIKOSKI

LENTUANKOSKI TEAPIDS

17. AKONKOSKI RAPID

Peaceful eco-fishing destination for fly fishing groups.

Fish: trout, grayling, ide etc.

Fishing: only fly (barbless!) Rapids: Akonkoski

#### 18. PAJAKKAKOSKI RAPID AND SAARIKOSKI RAPID

Kainuu's largest lure fishers' trout rapids

Fish: trout, grayling, ide, whitefish etc.

Fishing: lure and fly Rapids: Pajakkakoski, Saarikoski

Distance and fall of the rapids area: over 1 km/

#### 19. LENTUANKOSKI RAPIDS

Magnificent rapids fishing destination and sight

Fish: trout, grayling, whitefish etc.

Fishing: lure and fly

Rapids: Big Lentuankoski and Small Lentuankoski

Distance and fall of the rapids area:  $< 2 \, \text{km} / 5,1 \, \text{m}$ 

#### **20. NIVAN KOSKET RAPIDS**

Popular trout rapids in an idyllic village environment

Fish: trout, grayling etc. Fishing: lure and fly

Rapids: Kaarne, Vuonne, Niva (partly protected!)
Distance and fall of the rapids area:

# 21. ÄNÄTTIKOSKI RAPID

Well-known rapid fishing destination on the border

Fish: trout, gravling etc.

Fishing: lure and fly

Rapids: Änättikoski, (Aittokoski is protected!)
Distance and fall of the rapids area:

# 22. RIVER KALLIOJOKI

General permit area and nature fishing destination stretching the whole trail

Fish: trout, grayling etc.

Fishing: lure and fly Rapids: Poronkoski, Nurronkoski, Lohikoski, Niskaniya etc.