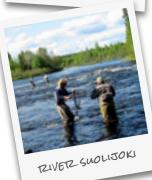

#### 4. RIVER SUOLIJOKI

Rapids areas in the peaceful hinterland of Puolanka

Fish: grayling, trout, etc. **Fishing**: lure and fly

Rapids: Suolikoski, Tenämänkoski, Räppätäja etc. Distance and fall of the rapids area: > 2 km / 9,5 m Flow: 15.7 m<sup>3</sup>/s