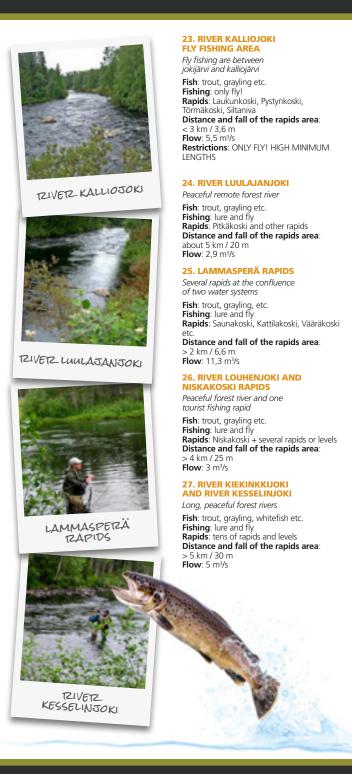

# 22. RIVER KALLIOJOKI

General permit area and nature fishing destination stretching the whole trail

Fish: trout, grayling etc.

Fishing: lure and fly Rapids: Poronkoski, Nurronkoski, Lohikoski, Niskaniya etc.

Distance and fall of the rapids area: > 3 km / 9.2 mFlow: 3 - 6 m<sup>3</sup>/s